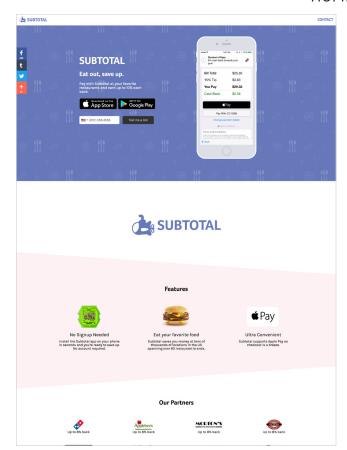

color systems

13 typography 14 iconography

# **SECTION 05** WWW + MOBILE

The webpage for Zinc.io must be simple, with non-distracting elements. The principle background color is #FFFFFF, with the exception of the landing page. Sections with the background color #EF798A is used to separate content.

#### **LANDING PAGE**

The submarine image is representative of the product's name, with large call to action buttons leading to the app's download pages and a video demonstrating the use of the app.

## **MOBILE AND DESKTOP**



### LANDING PAGE BACKGROUND

The background pattern for Lionfish's landing page and login page is designed as a series of food icons. The icons are #8493C7 and the background color is #343D59 background.

Example magnified to show detail:



#### HOMEPAGE





50 49