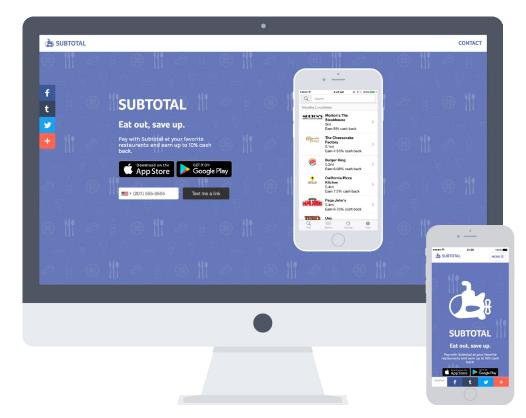

### LANDING PAGE BACKGROUND

The background pattern for Lionfish's landing page and login page is designed as a series of food icons. The icons are #8493C7 and the background color is #343D59 background.