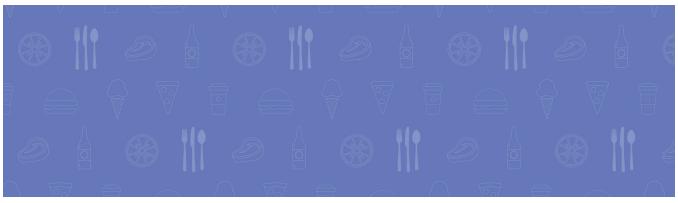

### LANDING PAGE BACKGROUND

The background pattern for Lionfish's landing page and login page is designed as a series of food icons. The icons are #8493C7 and the background color is #343D59 background.

Example magnified to show detail: